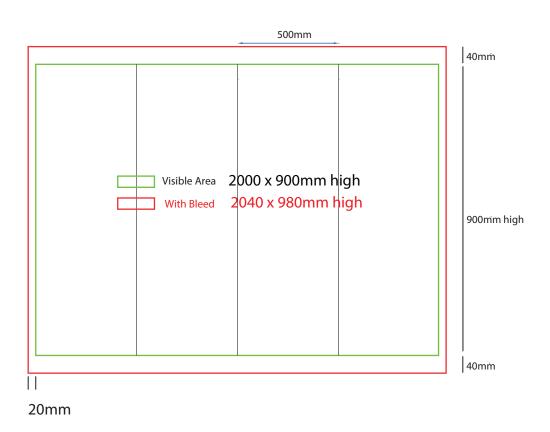

# How to Setup Print Ready Artwork

- Convert all text to outlines
- Embed all images and elements as per template
- · No trim, crop or registration marks
- Artwork supplied as a PDF
- Bitmap images no less than 130 DPI