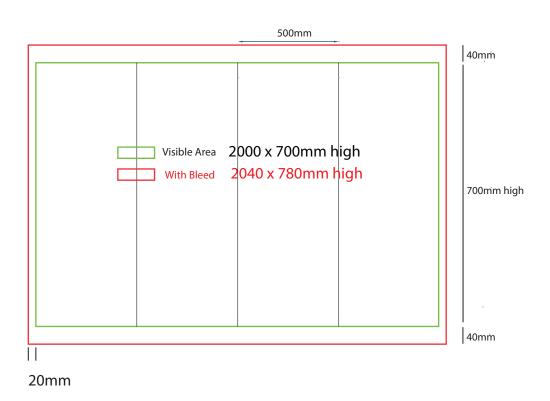

# How to Setup Print Ready Artwork

- Convert all text to outlines
- Embed all images and elements as per template
- · No trim, crop or registration marks
- Artwork supplied as a PDF
- Bitmap images no less than 130 DPI