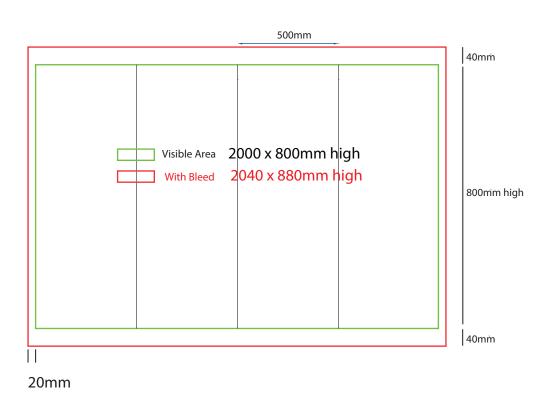

# How to Setup Print Ready Artwork

- Convert all text to outlines
- Embed all images and elements as per template
- · No trim, crop or registration marks
- Artwork supplied as a PDF
- · Bitmap images no less than 130 DPI