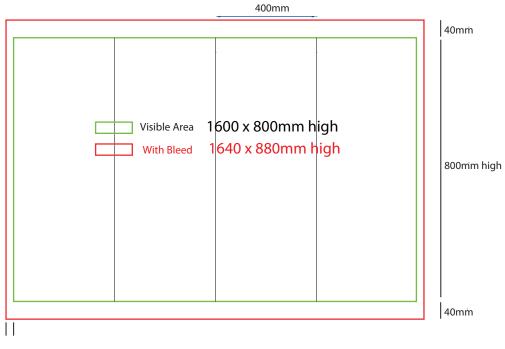

Plinth Sock 400mm sq x 700mm high



20mm

## How to Setup Print Ready Artwork

- Convert all text to outlines
- Embed all images and elements as per template
- No trim, crop or registration marks
- Artwork supplied as a PDF
- Bitmap images no less than 130 DPI

## Sending Us Your Files

- Files under 10MB email to design@maxdisplays.com.au
- Over 10MB files, send download link to our email or click the link below to upload files: www.maxdisplays.com.au

For more information call 02 9011 6785 or email: info@maxdisplays.com.au



Plinth Sock 400mm sg x 800mm high



20mm

## How to Setup Print Ready Artwork

- Convert all text to outlines
- Embed all images and elements as per template
- No trim, crop or registration marks
- Artwork supplied as a PDF
- Bitmap images no less than 130 DPI

# Sending Us Your Files

- Files under 10MB email to design@maxdisplays.com.au
- Over 10MB files, send download link to our email or click the link below to upload files: www.maxdisplays.com.au

For more information call 02 9011 6785 or email: info@maxdisplays.com.au



# Plinth Sock 400mm sq x 900mm high



20mm

## How to Setup Print Ready Artwork

- Convert all text to outlines
- Embed all images and elements as per template
- No trim, crop or registration marks
- Artwork supplied as a PDF
- Bitmap images no less than 130 DPI

## Sending Us Your Files

- Files un