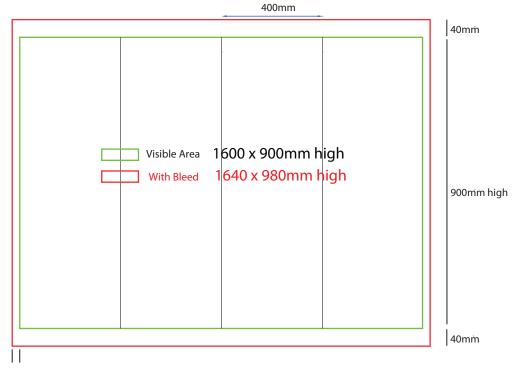

B email to design@maxdisplays.com.au
- Over 10MB files, send download link to our email or click the link below to upload files: www.maxdisplays.com.au

For more information call 02 9011 6785 or email: info@maxdisplays.com.au



Plinth Sock 400mm sg x 800mm high



20mm

## How to Setup Print Ready Artwork

- Convert all text to outlines
- Embed all images and elements as per template
- No trim, crop or registration marks
- Artwork supplied as a PDF
- Bitmap images no less than 130 DPI

# Sending Us Your Files

- Files under 10MB email to design@maxdisplays.com.au
- Over 10MB files, send download link to our email or click the link below to upload files: www.maxdisplays.com.au

For more information call 02 9011 6785 or email: info@maxdisplays.com.au



# Plinth Sock 400mm sq x 900mm high



20mm

## How to Setup Print Ready Artwork

- Convert all text to outlines
- Embed all images and elements as per template
- No trim, crop or registration marks
- Artwork supplied as a PDF
- Bitmap images no less than 130 DPI

## Sending Us Your Files

- Files under 10MB email to design@maxdisplays.com.au
- Over 10MB files, send download link to our email or click the link below to upload files: www.maxdisplays.com.au

For more information call 02 9011 6785 or email: info@maxdisplays.com.au