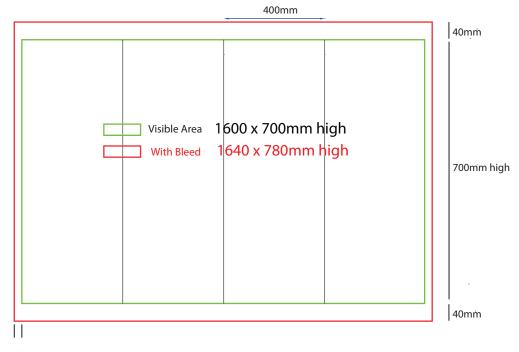

Plinth Sock 400mm sq x 700mm high



20mm

## How to Setup Print Ready Artwork

- Convert all text to outlines
- Embed all images and elements as per template
- No trim, crop or registration marks
- Artwork supplied as a PDF
- Bitmap images no less than 130 DPI

## Sending Us Your Files

- Files under 10MB email to design@maxdisplays.com.au
- Over 10MB files, send download link to our email or click the link below to upload files: www.maxdisplays.com.au

For more information call 02 9011 6785 or email: info@maxdisplays.com.au



Plinth Sock 400mm sg x 800mm high



20mm

## How to Setup Print Ready Artwork

- Convert all text to outlines
- Embed all images and elements as per template
- No trim, crop or registration marks
- Artwork supplied as a PDF
- Bitmap images no less than 130 DPI

# Sending Us Your Files

- Files unde