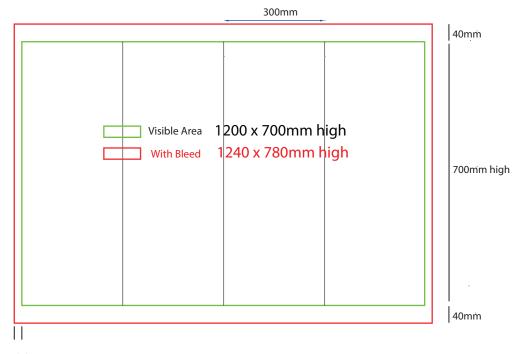

Plinth Sock 300mm sq x 700mm high



20mm

## How to Setup Print Ready Artwork

- Convert all text to outlines
- Embed all images and elements as per template
- No trim, crop or registration marks
- Artwork supplied as a PDF
- Bitmap images no less than 130 DPI

## Sending Us Your Files

- Files under 10MB email to design@maxdisplays.com.au
- Over 10MB files, send download link to our email or click the link below to upload files: www.maxdisplays.com.au

For more information call 02 9011 6785 or email: info@maxdisplays.com.au



**Plinth Sock** 300mm sq x 800mm high



20mm

## How to Setup Print Ready Artwork

- Convert all text to outlines
- · Embed all images and elements as per template
- No trim, crop or registration marks
- Artwork supplied as a PDF
- Bitmap images no less than 130 DPI

# Sending Us Your Files

- File