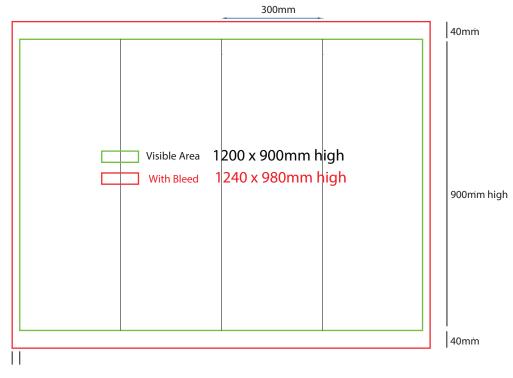

n marks
- Artwork supplied as a PDF
- Bitmap images no less than 130 DPI

## Sending Us Your Files

- Files under 10MB email to design@maxdisplays.com.au
- Over 10MB files, send download link to our email or click the link below to upload files: www.maxdisplays.com.au

For more information call 02 9011 6785 or email: info@maxdisplays.com.au



**Plinth Sock** 300mm sq x 800mm high



20mm

## How to Setup Print Ready Artwork

- Convert all text to outlines
- · Embed all images and elements as per template
- No trim, crop or registration marks
- Artwork supplied as a PDF
- Bitmap images no less than 130 DPI

# Sending Us Your Files

- Files under 10MB email to
- Over 10MB files, send download link to our email or click the link below to upload files:



# Plinth Sock 300mm sq x 900mm high



20mm

## How to Setup Print Ready Artwork

- Convert all text to outlines
- Embed all images and elements as per template
- No trim, crop or registration marks
- Artwork supplied as a PDF
- Bitmap images no less than 130 DPI

## Sending Us Your Files

- Files under 10MB email to design@maxdisplays.com.au
- Over 10MB files, send download link to our email or click the link below to upload files: www.maxdisplays.com.au

For more information call 02 9011 6785 or email: info@maxdisplays.com.au