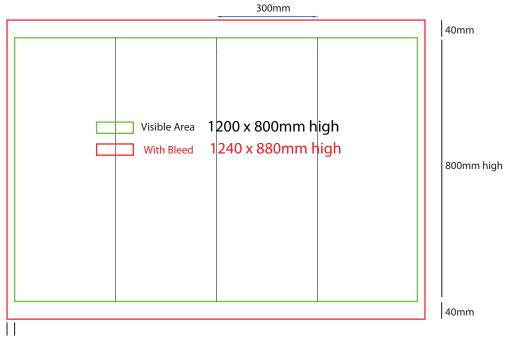

Plinth Sock 300mm sq x 700mm high



20mm

## How to Setup Print Ready Artwork

- Convert all text to outlines
- Embed all images and elements as per template
- No trim, crop or registration marks
- Artwork supplied as a PDF
- Bitmap images no less than 130 DPI

## Sending Us Your Files

- Files under 10MB email to design@maxdisplays.com.au
- Over 10MB files, send download link to our email or click the link below to upload files: www.maxdisplays.com.au

For more information call 02 9011 6785 or email: info@maxdisplays.com.au



**Plinth Sock** 300mm sq x 800mm high



20mm

## How to Setup Print Ready Artwork

- Convert all text to outlines
- · Embed all images and elements as per template
- No trim, crop or registration marks
- Artwork supplied as a PDF
- Bitmap images no less than 130 DPI

# Sending Us Your Files

- Files under 10MB email to
- Over 10MB files, send download link to our email or click the link below to upload files:



# Plinth Sock 300mm sq x 900mm high



20mm

## How to Setup Print Ready Artwork

- Convert all text to outlines
- Embed all images and elements as per template
- No trim, crop or registration marks
- Artwork supplied as a PDF
- Bitmap images no less than 130 DPI

## Sending Us Your Files

- Files under 10MB email to design@maxdisplays.com.au
- Over 10MB files, send download link to our email or click the link below to