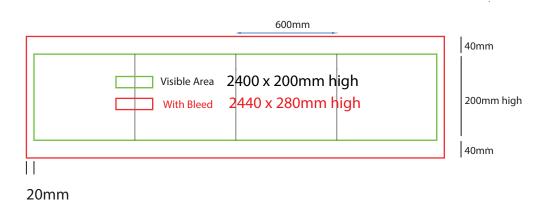

- Convert all text to outlines
- Embed all images and elements as per template
- No trim, crop or registration marks
- Artwork supplied as a PDF
- Bitmap images no less than 130 DPI

- Files under 10MB email to design@maxdisplays.com.au
- Over 10MB files, send download links to our email or click the link below to upload files: www.maxdisplays.com.au









- Convert all text to outlines
- Embed all images and elements as per template
- No trim, crop or registration marks
- Artwork supplied as a PDF
- Bitmap images no less than 130 DPI

- Files under 10MB email to design@maxdisplays.com.au
- Over 10MB files, send download links to our email or click the link below to upload files: www.maxdisplays.com.au



# Plinth Sock 600mm sq x 400mm high



## How to Setup Print Ready Artwork

- Co