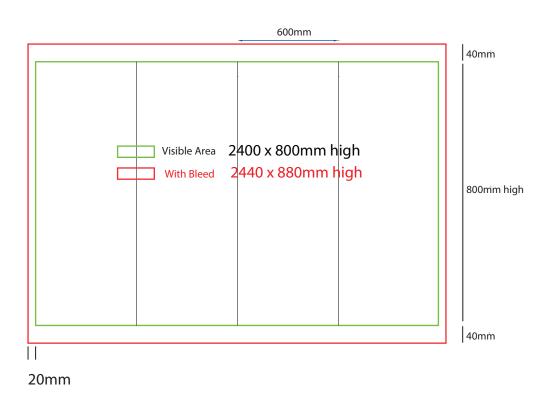

email or click the link below to upload files: www.maxdisplays.com.au







- Convert all text to outlines
- Embed all images and elements as per template
- · No trim, crop or registration marks
- Artwork supplied as a PDF
- Bitmap images no less than 130 DPI

- Files under 10MB email to design@maxdisplays.com.au
- Over 10MB files, send download links to our email or click the link below to upload files: www.maxdisplays.com.au







- Convert all text to outlines
- Embed all images and elements as per template
- · No trim, crop or registration marks
- Artwork supplied as a PDF
- Bitmap images no less than 130 DPI

- Files under 10MB email to design@maxdisplays.com.au
- Over 10MB files, send download links to our email or click the link below to upload files: www.maxdisplays.com.au







- Convert all text to outlines
- Embed all images and elements as per template
- · No trim, crop or registration marks
- Artwork supplied as a PDF
- · Bitmap images no less than 130 DPI

- Files under 10MB email to design@maxdisplays.com.au
- Over 10MB files, send download links to our email or click the link below to upload files: www.maxdisplays.com.au







- Convert all text to outlines
- Embed all images and elements as per template
- · No trim, crop or registration marks
- Artwork supplied as a PDF
- Bitmap images no less than 130 DPI

- Files under 10MB email to design@maxdisplays.com.au
- Over 10MB files, send download links to our email or click the link below to upload files: www.maxdisplays.com.au