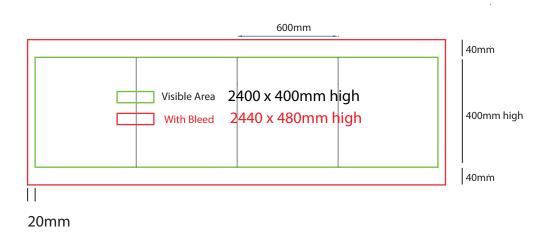

- Convert all text to outlines
- Embed all images and elements as per template
- No trim, crop or registration marks
- Artwork supplied as a PDF
- Bitmap images no less than 130 DPI

- Files under 10MB email to design@maxdisplays.com.au
- Over 10MB files, send download links to our email or click the link below to upload files: www.maxdisplays.com.au









- Convert all text to outlines
- Embed all images and elements as per template
- No trim, crop or registration marks
- Artwork supplied as a PDF
- Bitmap images no less than 130 DPI

- Files under 10MB email to design@maxdisplays.com.au
- Over 10MB files, send download links to our email or click the link below to upload files: www.maxdisplays.com.au



# Plinth Sock 600mm sq x 400mm high



## How to Setup Print Ready Artwork

- Convert all text to outlines
- Embed all images and elements as per template
- No trim, crop or registration marks
- Artwork supplied as a PDF
- Bitmap images no less than 130 DPI

- Files under 10MB email to design@maxdisplays.com.au
- Over 10MB files, send download links to our email or click the link below to upload files: www.maxdisplays.com.au







- Convert all text to outlines
- Embed all images and elements as per template
- · No trim, crop or registration marks
- Artwork supplied as a PDF
- Bitmap images no less than 130 DPI

- Files under 10MB email to design@maxdisplays.com.au
- Over 10MB files, send download links to our email or click the link below to upload files: www.maxdisplays.com.au







- Convert all text to outlines
- Embed