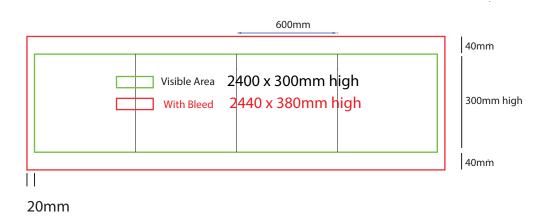

- Convert all text to outlines
- Embed all images and elements as per template
- No trim, crop or registration marks
- Artwork supplied as a PDF
- Bitmap images no less than 130 DPI

- Files under 10MB email to design@maxdisplays.com.au
- Over 10MB files, send download links to our email or click the link below to upload files: www.maxdisplays.com.au









- Convert all text to outlines
- Embed all images and elements as per template
- No trim, crop or registration marks
- Artwork supplied as a PDF
- Bitmap images no less than 130 DPI

- Files under 10MB email to design@maxdisplays.com.au
- Over 10MB files, send download links to our email or click the link below to upload files: www.maxdisplays.com.au



# Plinth Sock 600mm sq x 400mm high



## How to Setup Print Ready Artwork

- Convert all text to outlines
- Embed all images and elements as per template
- No trim, crop or registration marks
- Artwork supplied as a PDF
- Bitmap images no less than 130 DPI

- Files under 10MB email to design@maxdisplays.com.au
- Over 10MB files, send download links to our email or click the link below to upload files: www.maxdisplays.com.au







- Conv