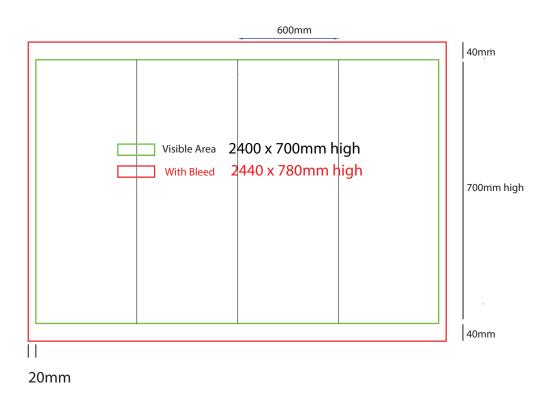

email or click the link below to upload files: www.maxdisplays.com.au







- Convert all text to outlines
- Embed all images and elements as per template
- · No trim, crop or registration marks
- Artwork supplied as a PDF
- Bitmap images no less than 130 DPI

- Files under 10MB email to design@maxdisplays.com.au
- Over 10MB files, send download links to our email or click the link below to upload files: www.maxdisplays.com.au







- Convert all text to outlines
- Embed all images and elements as per template
- · No trim, crop or registration marks
- Artwork supplied as a PDF
- Bitmap images no less than 130 DPI

- Files under 10MB email to design@maxdisplays.com.au
- Over 10MB files, send download links to our email or click the link below to upload files: www.maxdisplays.com.au







- Convert all text to outlines
- Embed all images and elements as per template
- · No trim, crop or registration marks
- Artwork supplied as a PDF
- Bitmap images no less than 130 DPI

- Files under 10MB email to design@maxdisplays.com.au
- Over 10MB files, send download links to our email or click the link below to upload files: www.maxdisplays.com.au







- Convert all text to outlines
- Embed all images and elements as per template
- · No trim, crop or registration marks
- Artwork supplied as a PDF
- · Bitmap images no less than 130 DPI

- Files under 10MB email to design@maxdisplays.com.au
- Over 10MB files, send download links to our email or click the link below to upload files: www.maxdisplays.com.au







- Convert all text to outlines
- Embed all images and elements as per te