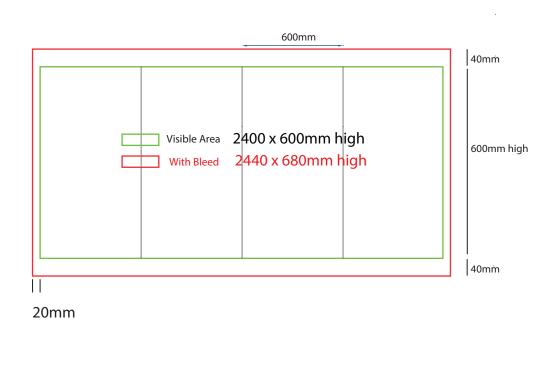

# Plinth Sock 600mm sq x 400mm high



## How to Setup Print Ready Artwork

- Convert all text to outlines
- Embed all images and elements as per template
- No trim, crop or registration marks
- Artwork supplied as a PDF
- Bitmap images no less than 130 DPI

- Files under 10MB email to design@maxdisplays.com.au
- Over 10MB files, send download links to our email or click the link below to upload files: www.maxdisplays.com.au







- Convert all text to outlines
- Embed all images and elements as per template
- · No trim, crop or registration marks
- Artwork supplied as a PDF
- Bitmap images no less than 130 DPI

- Files under 10MB email to design@maxdisplays.com.au
- Over 10MB files, send download links to our email or click the link below to upload files: www.maxdisplays.com.au







- Convert all text to outlines
- Embed all images and elements as per template
- · No trim, crop or registration marks
- Artwork supplied as a PDF
- Bitmap images no less than 130 DPI

- Files under 10MB email to design@maxdisplays.com.au
- Over 10MB files, send download links to our email or click the link below to upload files: www.maxdisplays.com.au







- Convert all text to outlines
- Embed all images and elements as per template
- · No trim, crop or registration marks
- Artwork supplied as a PDF
- Bitmap images no less than 130 DPI

- Files under 10MB email to design@maxdisplays.com.au
- Over 10MB files, send download links to our email or click the link below to upload files: www.maxdisplays.com.au







- Convert all text to outlines
- Embed all images and elements as per temp