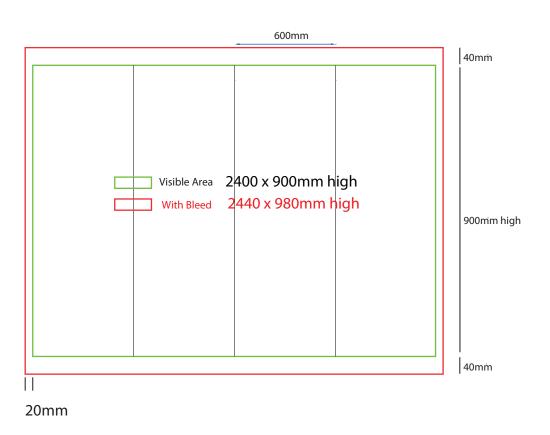

mail or click the link below to upload files: www.maxdisplays.com.au







- Convert all text to outlines
- Embed all images and elements as per template
- · No trim, crop or registration marks
- Artwork supplied as a PDF
- Bitmap images no less than 130 DPI

- Files under 10MB email to design@maxdisplays.com.au
- Over 10MB files, send download links to our email or click the link below to upload files: www.maxdisplays.com.au







- Convert all text to outlines
- Embed all images and elements as per template
- · No trim, crop or registration marks
- Artwork supplied as a PDF
- · Bitmap images no less than 130 DPI

- Files under 10MB email to design@maxdisplays.com.au
- Over 10MB files, send download links to our email or click the link below to upload files: www.maxdisplays.com.au







- Convert all text to outlines
- Embed all images and elements as per template
- · No trim, crop or registration marks
- Artwork supplied as a PDF
- Bitmap images no less than 130 DPI

- Files under 10MB email to design@maxdisplays.com.au
- Over 10MB files, send download links to our email or click the link below to upload files: www.maxdisplays.com.au