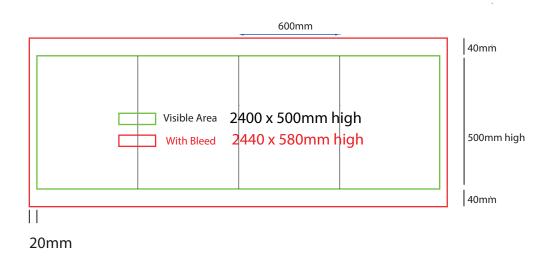

- Convert all text to outlines
- Embed all images and elements as per template
- No trim, crop or registration marks
- Artwork supplied as a PDF
- Bitmap images no less than 130 DPI

- Files under 10MB email to design@maxdisplays.com.au
- Over 10MB files, send download links to our email or click the link below to upload files: www.maxdisplays.com.au



# Plinth Sock 600mm sq x 400mm high



## How to Setup Print Ready Artwork

- Convert all text to outlines
- Embed all images and elements as per template
- No trim, crop or registration marks
- Artwork supplied as a PDF
- Bitmap images no less than 130 DPI

- Files under 10MB email to design@maxdisplays.com.au
- Over 10MB files, send download links to our email or click the link below to upload files: www.maxdisplays.com.au







- Convert all text to outlines
- Embed all images and elements as per template
- · No trim, crop or registration marks
- Artwork supplied as a PDF
- Bitmap images no less than 130 DPI

- Files under 10MB email to design@maxdisplays.com.au
- Over 10MB files, send download links to our email or click the link below to upload files: www.maxdisplays.com.au







- Convert all text to outlines
- Embed all images and elements as per template
- · No trim, crop or registration marks
- Artwork supplied as a PDF
- Bitmap images no less than 130 DPI

- Files under 10MB email to design@maxdisplays.com.au
- Over 10MB files, send download links to our email or click the link below to upload files: www.maxdisplays.com.au







- Convert all text to outlines
- Embed all images and elements as per temp